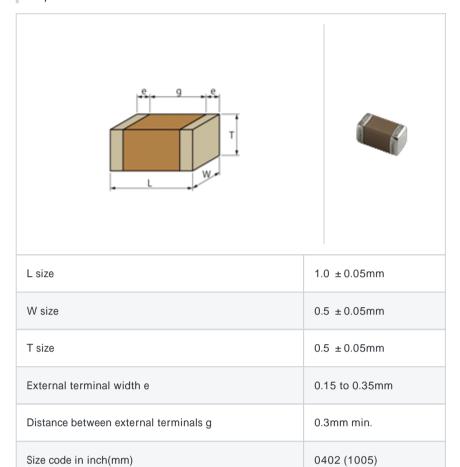

# GRM1555C1H7R2WZ01#

"#" indicates a package specification code.







< List of part numbers with package codes > GRM1555C1H7R2WZ01D , GRM1555C1H7R2WZ01W , GRM1555C1H7R2WZ01J

### Shape



## Notes

Please use replacements or Recommended.

#### References

| Packaging | Specifications                                              | Minimum quantity |
|-----------|-------------------------------------------------------------|------------------|
| D         | 180mm Paper taping                                          | 10000            |
| J         | 330mm Paper taping                                          | 50000            |
| W         | 180mm Paper taping (W8P1*)  * Width: 8mm, Pocket pitch: 1mm | 20000            |

| Mass (typ.) |       |  |
|-------------|-------|--|
| 1 piece     | 1.6mg |  |
| 180mm Reel  | 118g  |  |

## Specifications

| Capacitance                                      | 7.2pF ± 0.05pF |
|--------------------------------------------------|----