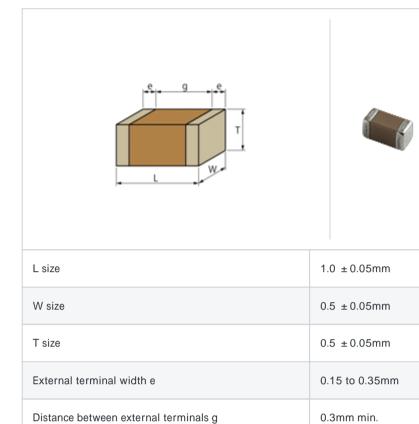

## Specifications

Size code in inch(mm)

| Capacitance                                      | 750pF ±2%  |
|--------------------------------------------------|------------|
| Rated voltage                                    | 50Vdc      |
| Temperature characteristics (complied standard)  | COG(EIA)   |
| Temperature coefficient                          | 0 ± 30ppm/ |
| Temperature range of temperature characteristics | 25 to 125  |
| Operating temperature range                      | -55 to 125 |