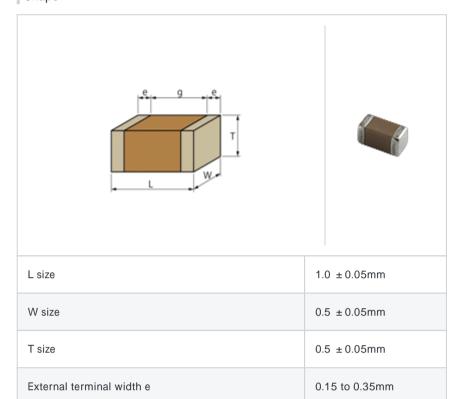

## Shape

## Specifications

Size code in inch(mm)

Distance between external terminals g

| Capacitance                                      | 75pF ± 5%  |
|--------------------------------------------------|------------|
| Rated voltage                                    | 50Vdc      |
| Temperature characteristics (complied standard)  | COG(EIA)   |
| Temperature coefficient                          | 0 ± 30ppm/ |
| Temperature range of temperature characteristics | 25 to 125  |
| Operating temperature range                      | -55 to 125 |

0.3mm min.

0402 (1005)

muRata Murata Manufacturing Co., Ltd.

URL: http://www.murata.co.jp/

Last updated: 2013/11/30

Chart of characteristic data (The charts below may show another part number which shares its characteristics.)