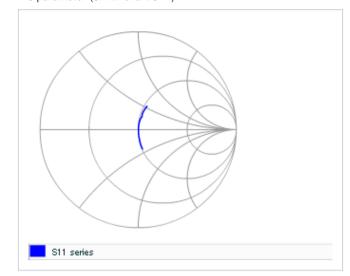

Frequency characteristics (ESR, Impedance)

AC voltage characteristics

S parameter (Smith chart S11)

Capacitance - temperature characteristics

2 of 2

This PDF data has only typical specifications because there is no space for detailed specifications.