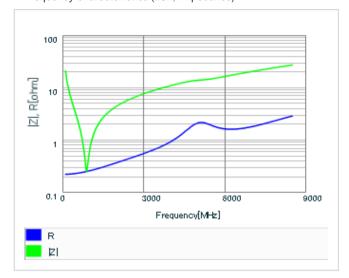

Frequency characteristics (ESR, Impedance)

AC voltage characteristics

S parameter (Smith chart S11)

Capacitance - temperature characteristics

2 of 2

This PDF data has only typical specifications because there is no space for detailed specifications.