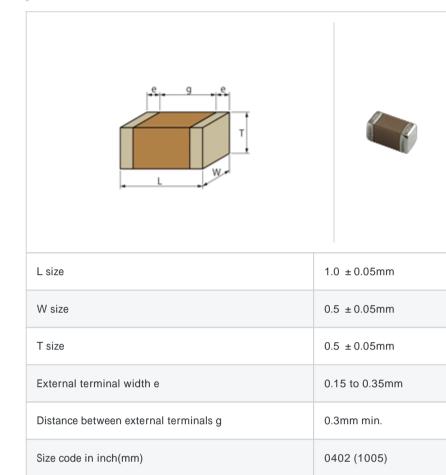

# GRM1555C1H6R4DZ01#

"#" indicates a package specification code.

#### Reflow OK To be discontinued Complies with RoHS

< List of part numbers with package codes >

 $\mathsf{GRM1555C1H6R4DZ01D}\ ,\ \mathsf{GRM1555C1H6R4DZ01W}\ ,\ \mathsf{GRM1555C1H6R4DZ01J}$ 

### Shape



### Notes

Please use replacements or Recommended.

#### References

| Packaging | Specifications                                                  | Minimum quantity |
|-----------|-----------------------------------------------------------------|------------------|
| D         | 180mm Paper taping                                              | 10000            |
| J         | 330mm Paper taping                                              | 50000            |
| W         | 180mm Paper taping (W8P1*)<br>* Width : 8mm, Pocket pitch : 1mm | 20000            |

| Mass (typ.) |       |  |
|-------------|-------|--|
| 1 piece     | 1.6mg |  |
| 180mm Reel  | 118g  |  |

### Specifications

| Capacitance                                      | 6.4pF ± 0.5pF |
|----------------------------------