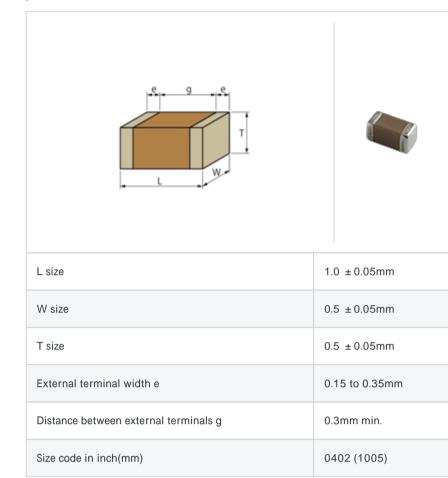

# GRM1555C1H6R1DZ01#

"#" indicates a package specification code.

#### Reflow OK To be discontinued Complies with RoHS

< List of part numbers with package codes >

 $\mathsf{GRM1555C1H6R1DZ01D}\ ,\ \mathsf{GRM1555C1H6R1DZ01W}\ ,\ \mathsf{GRM1555C1H6R1DZ01J}$ 

#### Shape



## Notes

Please use replacements or Recommended.

#### References

| Packaging | Specifications                                                  | Minimum quantity |
|-----------|-----------------------------------------------------------------|------------------|
| D         | 180mm Paper taping                                              | 10000            |
| J         | 330mm Paper taping                                              | 50000            |
| W         | 180mm Paper taping (W8P1*)<br>* Width : 8mm, Pocket pitch : 1mm | 20000            |

| Mass (typ.) |       |  |
|-------------|-------|--|
| 1 piece     | 1.6mg |  |
| 180mm Reel  | 118g  |  |

#### Specifications

| Capacitance                                      | 6.1pF ±0.5pF |
|-----------------------------------