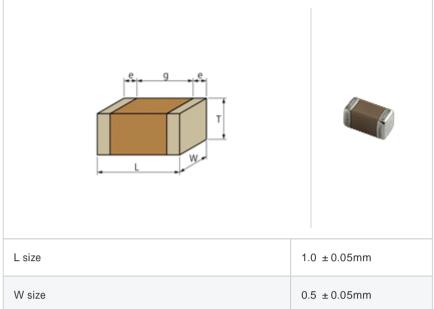

## Shape

| 1.0 ± 0.05mm   |
|----------------|
| 0.5 ± 0.05mm   |
| 0.5 ± 0.05mm   |
| 0.15 to 0.35mm |
|                |

0.3mm min.

0402 (1005)

#### Specifications

Size code in inch(mm)

Distance between external terminals g

| Capacitance                                      | 680pF ± 2% |
|--------------------------------------------------|------------|
| Rated voltage                                    | 50Vdc      |
| Temperature characteristics (complied standard)  | COG(EIA)   |
| Temperature coefficient                          | 0 ± 30ppm/ |
| Temperature range of temperature characteristics | 25 to 125  |
| Operating temperature range                      | -55 to 125 |