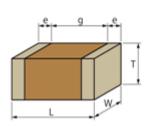

#### Shape

L size  $1.0 \pm 0.05$ mm W size  $0.5 \pm 0.05$ mm  $0.5 \pm 0.05$ mm T size External terminal width e 0.15 to 0.35mm 0.3mm min. Distance between external terminals g Size code in mm(inch) 1005 (0402)