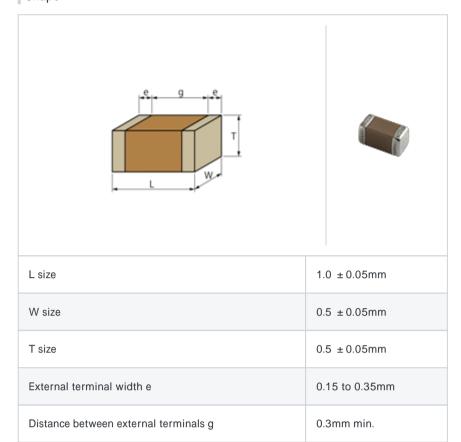

# Shape

# Specifications

Size code in inch(mm)

| Capacitance                                      | 5.1pF ± 0.25pF |
|--------------------------------------------------|----------------|
| Rated voltage                                    | 50Vdc          |
| Temperature characteristics (complied standard)  | COG(EIA)       |
| Temperature coefficient                          | 0 ± 30ppm/     |
| Temperature range of temperature characteristics | 25 to 125      |
| Operating temperature range                      | -55 to 125     |