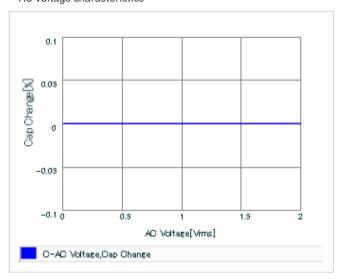

0402 (1005)

muRata Murata Manufacturing Co., Ltd.

URL: http://www.murata.co.jp/

Last updated: 2013/11/13

Chart of characteristic data (The charts below may show another part number which shares its characteristics.)

Frequency characteristics (ESR, Impedance)

AC voltage characteristics

S parameter (Smith chart S11)

Capacitance - temperature characteristics

2 of 2

This PDF data has only typical specifications because there is no space for detailed specifications.