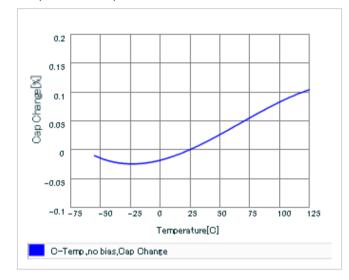

0402 (1005)

muRata Murata Manufacturing Co., Ltd.

URL: http://www.murata.co.jp/

Last updated: 2013/11/13

Chart of characteristic data (The charts below may show another part number which shares its characteristics.)

Frequency characteristics (ESR, Impedance)

AC voltage characteristics

S parameter (Smith chart S11)

Capacitance - temperature characteristics

2 of 2

This PDF data has only typical specifications because there is no space for detailed specifications.