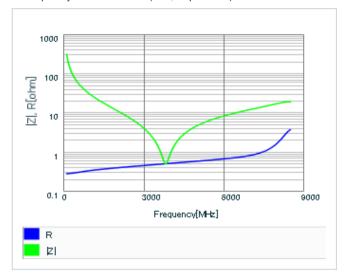

0402 (1005)

muRata Murata Manufacturing Co., Ltd.

URL: http://www.murata.co.jp/

Last updated: 2013/11/13

Chart of characteristic data (The charts below may show another part number which shares its characteristics.)

Frequency characteristics (ESR, Impedance)

AC voltage characteristics

S parameter (Smith chart S11)

Capacitance - temperature characteristics

2 of 2

This PDF data has only typical specifications because there is no space for detailed specifications.