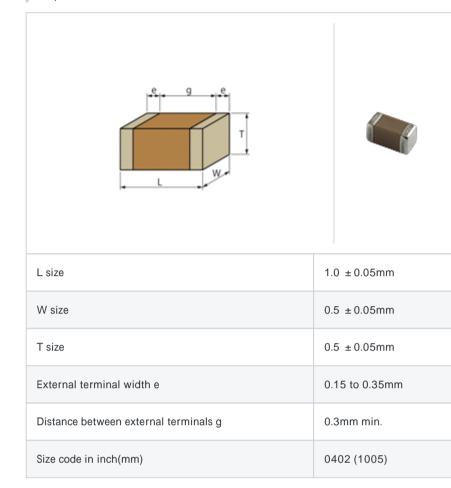

# GRM1555C1H4R4WZ01#

" # " indicates a package specification code.

#### Reflow OK Complies with RoHS To be discontinued

< List of part numbers with package codes >

GRM1555C1H4R4WZ01D , GRM1555C1H4R4WZ01W , GRM1555C1H4R4WZ01J

## Shape



### Notes

Please use replacements or Recommended.

## References

| Packaging | Specifications                                                  | Minimum quantity |
|-----------|-----------------------------------------------------------------|------------------|
| D         | 180mm Paper taping                                              | 10000            |
| J         | 330mm Paper taping                                              | 50000            |
| W         | 180mm Paper taping (W8P1*)<br>* Width : 8mm, Pocket pitch : 1mm | 20000            |

| Mass (typ.) |       |  |
|-------------|-------|--|
| 1 piece     | 1.6mg |  |
| 180mm Reel  | 118g  |  |

## Specifications

| Capacitance                                      | 4.4pF ± 0.05pF |
|------------------------------------