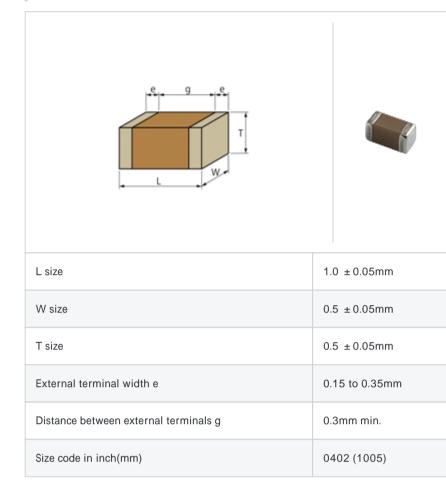

# GRM1555C1H4R4CZ01#

"#" indicates a package specification code.

#### Reflow OK To be discontinued Complies with RoHS

< List of part numbers with package codes >

 $\mathsf{GRM1555C1H4R4CZ01D}\ ,\ \mathsf{GRM1555C1H4R4CZ01W}\ ,\ \mathsf{GRM1555C1H4R4CZ01J}$ 

### Shape



### Notes

Please use replacements or Recommended.

#### References

| Packaging | Specifications                                                  | Minimum quantity |
|-----------|-----------------------------------------------------------------|------------------|
| D         | 180mm Paper taping                                              | 10000            |
| J         | 330mm Paper taping                                              | 50000            |
| W         | 180mm Paper taping (W8P1*)<br>* Width : 8mm, Pocket pitch : 1mm | 20000            |

| Mass (typ.) |       |  |
|-------------|-------|--|
| 1 piece     | 1.6mg |  |
| 180mm Reel  | 118g  |  |

### Specifications

| Capacitance                                      | 4.4pF ± 0.25pF |
|---------------------------------