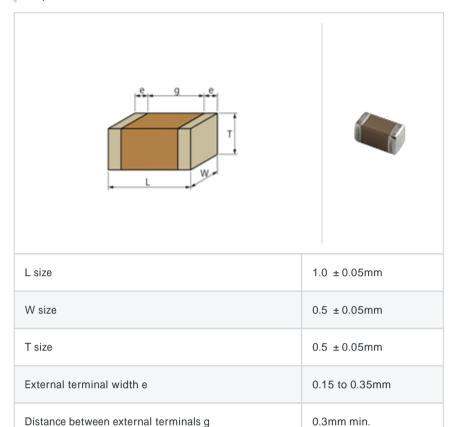

# GRM1555C1H4R3BZ01#

"#" indicates a package specification code.







< List of part numbers with package codes >  $\mathsf{GRM1555C1H4R3BZ01D} \ , \ \mathsf{GRM1555C1H4R3BZ01W} \ , \ \mathsf{GRM1555C1H4R3BZ01J}$ 

## Shape



### Notes

Please use replacements or Recommended.

#### References

| Packaging | Specifications                                              | Minimum quantity |
|-----------|-------------------------------------------------------------|------------------|
| D         | 180mm Paper taping                                          | 10000            |
| J         | 330mm Paper taping                                          | 50000            |
| W         | 180mm Paper taping (W8P1*)  * Width: 8mm, Pocket pitch: 1mm | 20000            |

| Mass (typ.) |       |  |
|-------------|-------|--|
| 1 piece     | 1.6mg |  |
| 180mm Reel  | 118g  |  |

# Specifications

Size code in inch(mm)

| Capacitance                                      | 4.3pF ± 0.1pF |
|---------------------------------