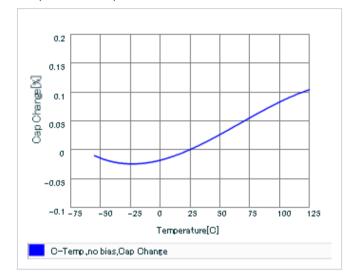

Frequency characteristics (ESR, Impedance)

AC voltage characteristics

S parameter (Smith chart S11)

Capacitance - temperature characteristics

2 of 2

This PDF data has only typical specifications because there is no space for detailed specifications.