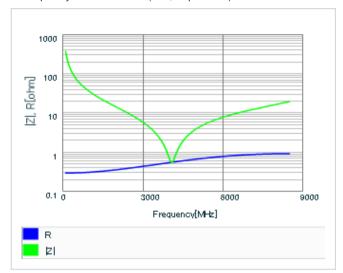

Frequency characteristics (ESR, Impedance)

AC voltage characteristics

S parameter (Smith chart S11)

Capacitance - temperature characteristics

2 of 2

This PDF data has only typical specifications because there is no space for detailed specifications.