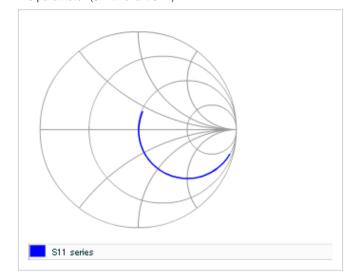

Frequency characteristics (ESR, Impedance)

AC voltage characteristics

S parameter (Smith chart S11)

Capacitance - temperature characteristics

2 of 2

This PDF data has only typical specifications because there is no space for detailed specifications.