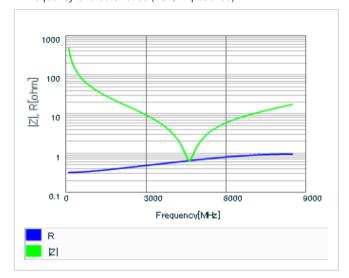

Frequency characteristics (ESR, Impedance)

AC voltage characteristics

S parameter (Smith chart S11)

Capacitance - temperature characteristics

2 of 2

This PDF data has only typical specifications because there is no space for detailed specifications.