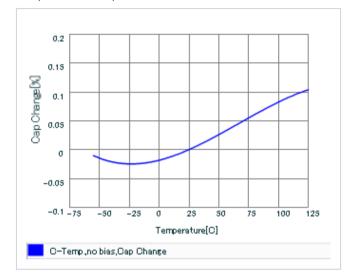

# Specifications

Size code in inch(mm)

| Capacitance                                      | 3.3pF ± 0.1pF |
|--------------------------------------------------|---------------|
| Rated voltage                                    | 50Vdc         |
| Temperature characteristics (complied standard)  | COG(EIA)      |
| Temperature coefficient                          | 0 ± 30ppm/    |
| Temperature range of temperature characteristics | 25 to 125     |
| Operating temperature range                      | -55 to 125    |

Frequency characteristics (ESR, Impedance)

AC voltage characteristics

S parameter (Smith chart S11)

Capacitance - temperature characteristics

2 of 2

This PDF data has only typical specifications because there is no space for detailed specifications.