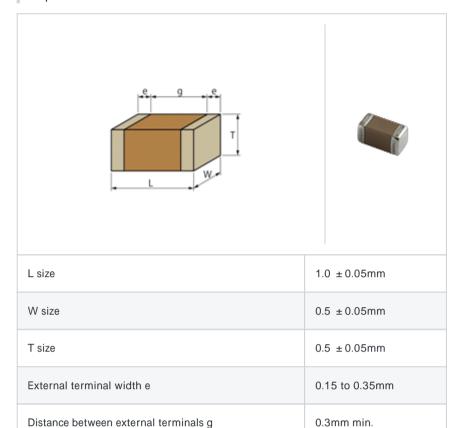

# Shape

# Specifications

Size code in inch(mm)

| Capacitance                                      | 3.3pF ± 0.1pF |
|--------------------------------------------------|---------------|
| Rated voltage                                    | 50Vdc         |
| Temperature characteristics (complied standard)  | COG(EIA)      |
| Temperature coefficient                          | 0 ± 30ppm/    |
| Temperature range of temperature characteristics | 25 to 125     |
| Operating temperature range                      | -55 to 125    |