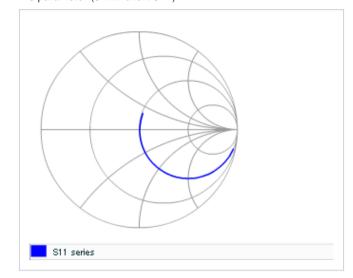

Frequency characteristics (ESR, Impedance)

AC voltage characteristics

S parameter (Smith chart S11)

Capacitance - temperature characteristics

2 of 2

This PDF data has only typical specifications because there is no space for detailed specifications.