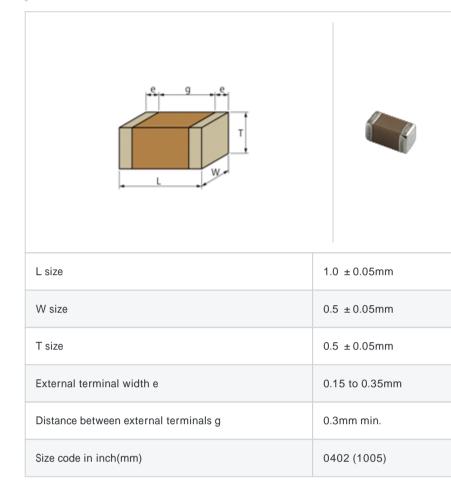

# GRM1555C1H2R6WZ01#

"# " indicates a package specification code.

#### Reflow OK Complies with RoHS To be discontinued

< List of part numbers with package codes >

GRM1555C1H2R6WZ01D , GRM1555C1H2R6WZ01W , GRM1555C1H2R6WZ01J

# Shape



#### Notes

Please use replacements or Recommended.

### References

| Packaging | Specifications                                                  | Minimum quantity |
|-----------|-----------------------------------------------------------------|------------------|
| D         | 180mm Paper taping                                              | 10000            |
| J         | 330mm Paper taping                                              | 50000            |
| W         | 180mm Paper taping (W8P1*)<br>* Width : 8mm, Pocket pitch : 1mm | 20000            |

| Mass (typ.) |       |  |
|-------------|-------|--|
| 1 piece     | 1.6mg |  |
| 180mm Reel  | 118g  |  |

# Specifications

| Capacitance                                      | 2.6pF ± 0.05pF |
|-----------------------------------