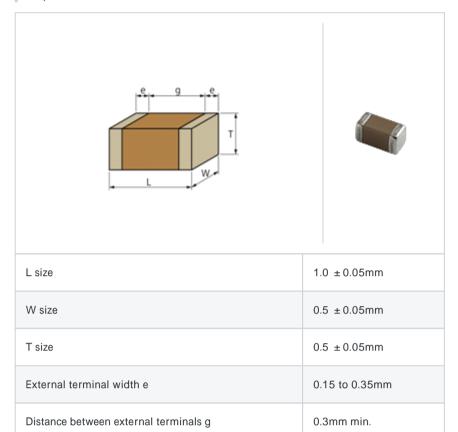

### Shape

# Specifications

Size code in inch(mm)

| Capacitance                                      | 2.2pF ± 0.1pF |
|--------------------------------------------------|---------------|
| Rated voltage                                    | 50Vdc         |
| Temperature characteristics (complied standard)  | COG(EIA)      |
| Temperature coefficient                          | 0 ± 30ppm/    |
| Temperature range of temperature characteristics | 25 to 125     |
| Operating temperature range                      | -55 to 125    |