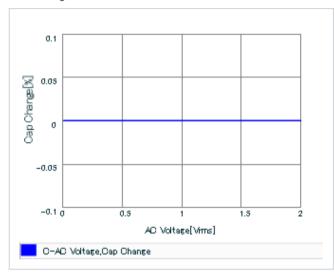

0402 (1005)

muRata Murata Manufacturing Co., Ltd.

URL: http://www.murata.co.jp/

Last updated: 2013/11/13

Chart of characteristic data (The charts below may show another part number which shares its characteristics.)

Frequency characteristics (ESR, Impedance)

AC voltage characteristics

S parameter (Smith chart S11)

Capacitance - temperature characteristics

2 of 2

This PDF data has only typical specifications because there is no space for detailed specifications.