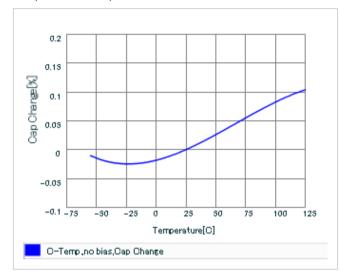

0402 (1005)

muRata Murata Manufacturing Co., Ltd.

URL: http://www.murata.co.jp/

Last updated: 2013/11/13

Chart of characteristic data (The charts below may show another part number which shares its characteristics.)

Frequency characteristics (ESR, Impedance)

AC voltage characteristics

S parameter (Smith chart S11)

Capacitance - temperature characteristics

2 of 2

This PDF data has only typical specifications because there is no space for detailed specifications.