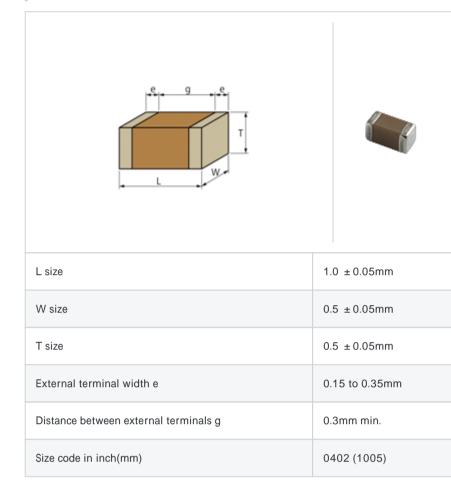

# GRM1555C1H2R1WZ01#

"# " indicates a package specification code.

#### Reflow OK Complies with RoHS To be discontinued

< List of part numbers with package codes >

GRM1555C1H2R1WZ01D , GRM1555C1H2R1WZ01W , GRM1555C1H2R1WZ01J

# Shape



#### Notes

Please use replacements or Recommended.

### References

| Packaging | Specifications                                                  | Minimum quantity |
|-----------|-----------------------------------------------------------------|------------------|
| D         | 180mm Paper taping                                              | 10000            |
| J         | 330mm Paper taping                                              | 50000            |
| W         | 180mm Paper taping (W8P1*)<br>* Width : 8mm, Pocket pitch : 1mm | 20000            |

| Mass (typ.) |       |  |
|-------------|-------|--|
| 1 piece     | 1.6mg |  |
| 180mm Reel  | 118g  |  |

# Specifications

| Capacitance                                      | 2.1pF ± 0.05pF |
|-----------------------------------