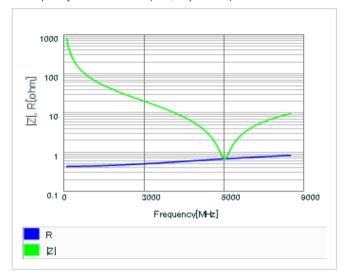

Frequency characteristics (ESR, Impedance)

AC voltage characteristics

S parameter (Smith chart S11)

Capacitance - temperature characteristics

2 of 2

This PDF data has only typical specifications because there is no space for detailed specifications.