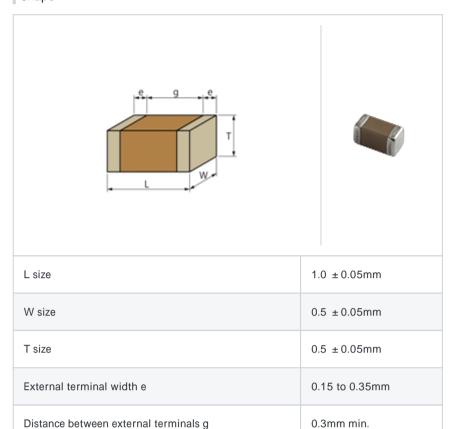

# Shape

# Specifications

Size code in inch(mm)

| Capacitance                                      | 2.0pF ± 0.1pF |
|--------------------------------------------------|---------------|
| Rated voltage                                    | 50Vdc         |
| Temperature characteristics (complied standard)  | COG(EIA)      |
| Temperature coefficient                          | 0 ± 30ppm/    |
| Temperature range of temperature characteristics | 25 to 125     |
| Operating temperature range                      | -55 to 125    |