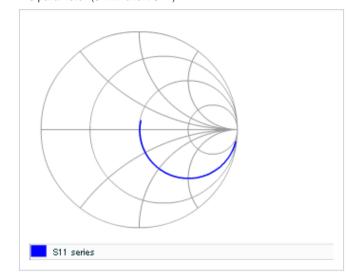

Frequency characteristics (ESR, Impedance)

AC voltage characteristics

S parameter (Smith chart S11)

Capacitance - temperature characteristics

2 of 2

This PDF data has only typical specifications because there is no space for detailed specifications.