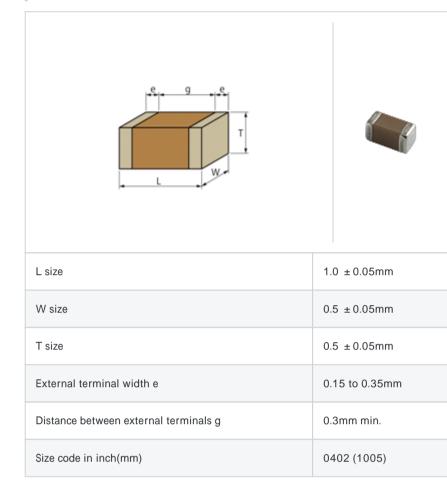

# GRM1555C1H1R4CZ01#

"#" indicates a package specification code.

#### Reflow OK To be discontinued Complies with RoHS

< List of part numbers with package codes >

GRM1555C1H1R4CZ01D , GRM1555C1H1R4CZ01W , GRM1555C1H1R4CZ01J

# Shape



### Notes

Please use replacements or Recommended.

## References

| Packaging | Specifications                                                  | Minimum quantity |
|-----------|-----------------------------------------------------------------|------------------|
| D         | 180mm Paper taping                                              | 10000            |
| J         | 330mm Paper taping                                              | 50000            |
| W         | 180mm Paper taping (W8P1*)<br>* Width : 8mm, Pocket pitch : 1mm | 20000            |

| Mass (typ.) |       |  |
|-------------|-------|--|
| 1 piece     | 1.6mg |  |
| 180mm Reel  | 118g  |  |

# Specifications

| Capacitance                                      | 1.4pF ±0.25pF |
|--------------------------------------