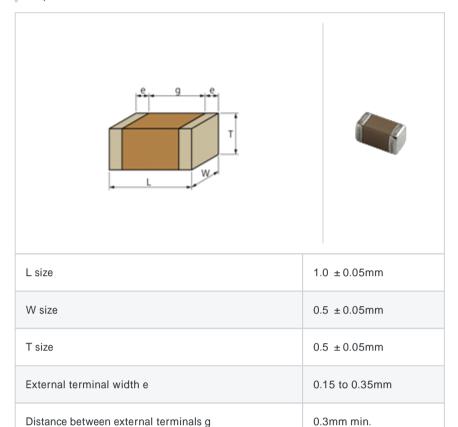

### Shape

# Specifications

Size code in inch(mm)

| Capacitance                                      | 1.3pF ± 0.1pF |
|--------------------------------------------------|---------------|
| Rated voltage                                    | 50Vdc         |
| Temperature characteristics (complied standard)  | COG(EIA)      |
| Temperature coefficient                          | 0 ± 30ppm/    |
| Temperature range of temperature characteristics | 25 to 125     |
| Operating temperature range                      | -55 to 125    |