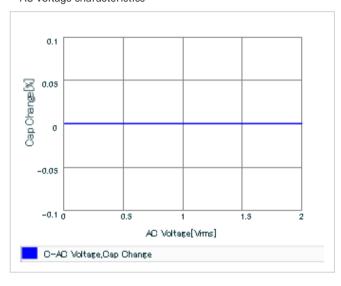

0.3mm min.

0402 (1005)

muRata Murata Manufacturing Co., Ltd.

URL: http://www.murata.co.jp/

Last updated: 2013/11/13

Chart of characteristic data (The charts below may show another part number which shares its characteristics.)

Frequency characteristics (ESR, Impedance)

AC voltage characteristics

S parameter (Smith chart S11)

Capacitance - temperature characteristics

2 of 2

This PDF data has only typical specifications because there is no space for detailed specifications.