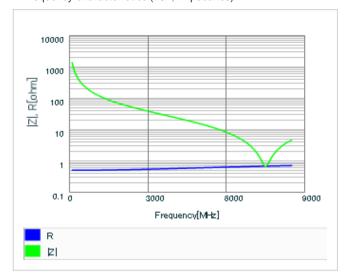

0.3mm min.

0402 (1005)

muRata Murata Manufacturing Co., Ltd.

URL: http://www.murata.co.jp/

Last updated: 2013/11/13

Chart of characteristic data (The charts below may show another part number which shares its characteristics.)

Frequency characteristics (ESR, Impedance)

AC voltage characteristics

S parameter (Smith chart S11)

Capacitance - temperature characteristics

2 of 2

This PDF data has only typical specifications because there is no space for detailed specifications.