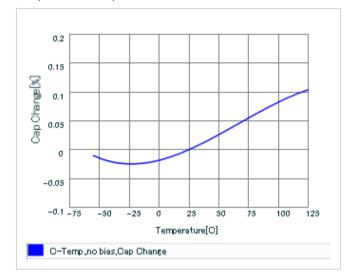

0.3mm min.

0402 (1005)

muRata Murata Manufacturing Co., Ltd.

URL: http://www.murata.co.jp/

Last updated: 2013/11/13

Chart of characteristic data (The charts below may show another part number which shares its characteristics.)

Frequency characteristics (ESR, Impedance)

AC voltage characteristics

S parameter (Smith chart S11)

Capacitance - temperature characteristics

2 of 2

This PDF data has only typical specifications because there is no space for detailed specifications.