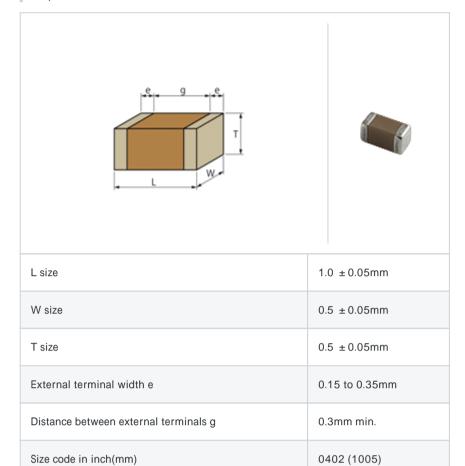

# GRM1555C1H1R2WZ01#

"#" indicates a package specification code.





< List of part numbers with package codes > GRM1555C1H1R2WZ01D , GRM1555C1H1R2WZ01W , GRM1555C1H1R2WZ01J

### Shape



# Notes

Please use replacements or Recommended.

#### References

| Packaging | Specifications                                              | Minimum quantity |
|-----------|-------------------------------------------------------------|------------------|
| D         | 180mm Paper taping                                          | 10000            |
| J         | 330mm Paper taping                                          | 50000            |
| W         | 180mm Paper taping (W8P1*)  * Width: 8mm, Pocket pitch: 1mm | 20000            |

| Mass (typ.) |       |  |
|-------------|-------|--|
| 1 piece     | 1.6mg |  |
| 180mm Reel  | 118g  |  |

# Specifications

| Capacitance                                      | 1.2pF ± 0.05pF |
|--------------------------------------------------|------