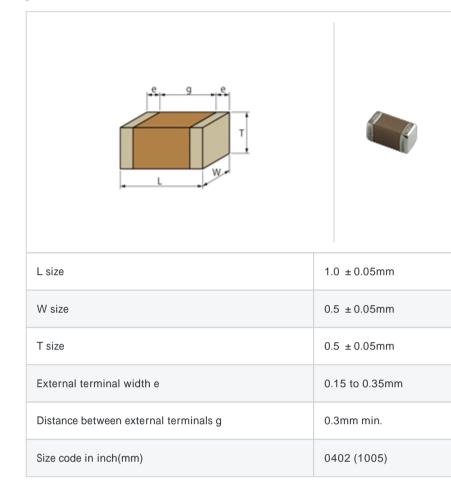

# GRM1555C1H1R1WZ01#

" # " indicates a package specification code.

#### Reflow OK To be discontinued Complies with RoHS

< List of part numbers with package codes >

GRM1555C1H1R1WZ01D , GRM1555C1H1R1WZ01W , GRM1555C1H1R1WZ01J

# Shape



# Notes

Please use replacements or Recommended.

### References

| Packaging | Specifications                                                  | Minimum quantity |
|-----------|-----------------------------------------------------------------|------------------|
| D         | 180mm Paper taping                                              | 10000            |
| J         | 330mm Paper taping                                              | 50000            |
| W         | 180mm Paper taping (W8P1*)<br>* Width : 8mm, Pocket pitch : 1mm | 20000            |

| Mass (typ.) |       |  |
|-------------|-------|--|
| 1 piece     | 1.6mg |  |
| 180mm Reel  | 118g  |  |

# Specifications

| Capacitance                                      | 1.1pF ± 0.05pF |
|--------------------------------------