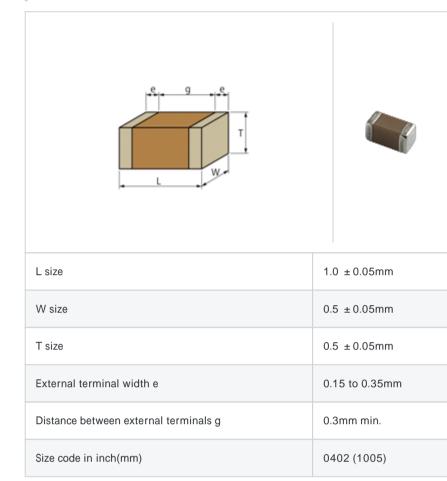

# GRM1555C1H160GZ01#

"#" indicates a package specification code.

#### Reflow OK To be discontinued Complies with RoHS

< List of part numbers with package codes >

GRM1555C1H160GZ01D , GRM1555C1H160GZ01W , GRM1555C1H160GZ01J

### Shape



## Please use replacements or Recommended.

### References

Notes

| Packaging | Specifications                                                  | Minimum quantity |
|-----------|-----------------------------------------------------------------|------------------|
| D         | 180mm Paper taping                                              | 10000            |
| J         | 330mm Paper taping                                              | 50000            |
| W         | 180mm Paper taping (W8P1*)<br>* Width : 8mm, Pocket pitch : 1mm | 20000            |

| Mass (typ.) |       |  |
|-------------|-------|--|
| 1 piece     | 1.6mg |  |
| 180mm Reel  | 118g  |  |

### Specifications

| Capacitance                                      | 16pF ±2%   |
|---------------------------------------