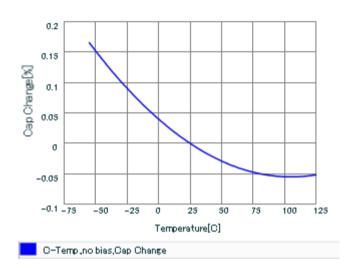

S parameter (Smith chart S11)

Capacitance - temperature characteristics

2 of 2

muRata Murata Manufacturing Co., Ltd.

Last updated: 2013/10/20