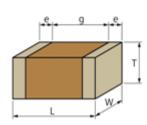

## Shape

L size  $1.0 \pm 0.05$ mm W size  $0.5 \pm 0.05$ mm T size  $0.5 \pm 0.05$ mm External terminal width e 0.15 to 0.35mm 0.3mm min. Distance between external terminals g Size code in mm(inch) 1005 (0402)