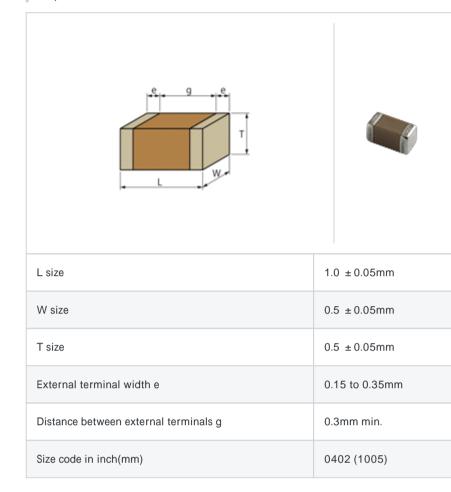

# GRM1555C1E8R9CZ01#

"#" indicates a package specification code.

#### Reflow OK To be discontinued Complies with RoHS

< List of part numbers with package codes >

 $\mathsf{GRM1555C1E8R9CZ01D}\ ,\ \mathsf{GRM1555C1E8R9CZ01W}\ ,\ \mathsf{GRM1555C1E8R9CZ01J}$ 

## Shape



# Please use replacements or Recommended.

#### References

Notes

| Packaging | Specifications                                                  | Minimum quantity |
|-----------|-----------------------------------------------------------------|------------------|
| D         | 180mm Paper taping                                              | 10000            |
| J         | 330mm Paper taping                                              | 50000            |
| W         | 180mm Paper taping (W8P1*)<br>* Width : 8mm, Pocket pitch : 1mm | 20000            |

| Mass (typ.) |       |  |
|-------------|-------|--|
| 1 piece     | 1.6mg |  |
| 180mm Reel  | 118g  |  |

## Specifications

| Capacitance                                      | 8.9pF ±0.25pF |
|-------------------------------------