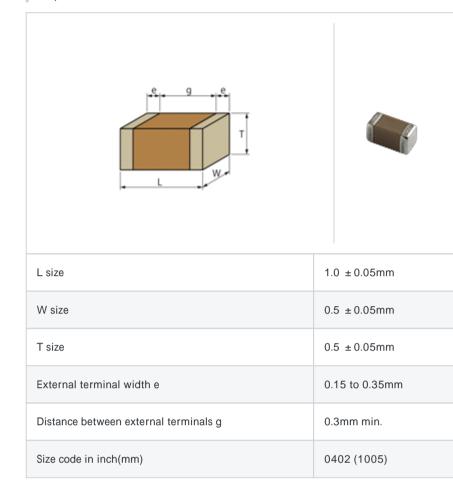

# GRM1555C1E8R7CZ01#

"#" indicates a package specification code.

Notes

#### Reflow OK To be discontinued Complies with RoHS

< List of part numbers with package codes >

 $\mathsf{GRM1555C1E8R7CZ01D}\ ,\ \mathsf{GRM1555C1E8R7CZ01W}\ ,\ \mathsf{GRM1555C1E8R7CZ01J}$ 

### Shape



## Please use replacements or Recommended. References

| Packaging | Specifications                                                  | Minimum quantity |
|-----------|-----------------------------------------------------------------|------------------|
| D         | 180mm Paper taping                                              | 10000            |
| J         | 330mm Paper taping                                              | 50000            |
| W         | 180mm Paper taping (W8P1*)<br>* Width : 8mm, Pocket pitch : 1mm | 20000            |

| Mass (typ.) |       |  |
|-------------|-------|--|
| 1 piece     | 1.6mg |  |
| 180mm Reel  | 118g  |  |

### Specifications

| Capacitance                                      | 8.7pF ±0.25pF |
|------------------------------------------------