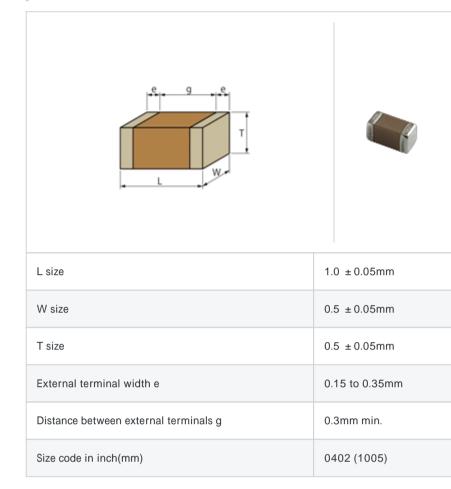

# GRM1555C1E7R8DZ01#

"#" indicates a package specification code.

#### Reflow OK To be discontinued Complies with RoHS

< List of part numbers with package codes >

 $\mathsf{GRM1555C1E7R8DZ01D}\ ,\ \mathsf{GRM1555C1E7R8DZ01W}\ ,\ \mathsf{GRM1555C1E7R8DZ01J}$ 

## Shape



# Notes

Please use replacements or Recommended.

#### References

| Packaging | Specifications                                                  | Minimum quantity |
|-----------|-----------------------------------------------------------------|------------------|
| D         | 180mm Paper taping                                              | 10000            |
| J         | 330mm Paper taping                                              | 50000            |
| W         | 180mm Paper taping (W8P1*)<br>* Width : 8mm, Pocket pitch : 1mm | 20000            |

| Mass (typ.) |       |  |
|-------------|-------|--|
| 1 piece     | 1.6mg |  |
| 180mm Reel  | 118g  |  |

## Specifications

| Capacitance                                      | 7.8pF ± 0.5pF |
|-------------------------------------