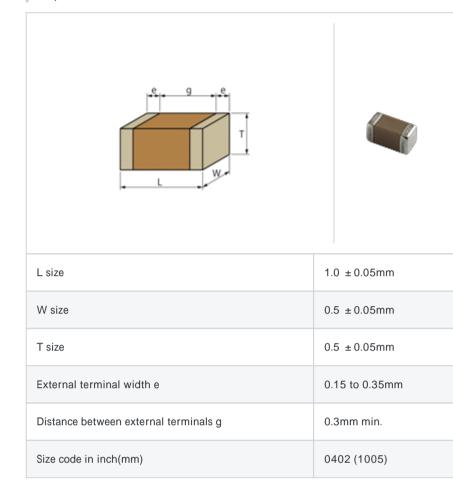

## GRM1555C1E7R2CZ01#

"#" indicates a package specification code.

Notes

#### Reflow OK To be discontinued Complies with RoHS

< List of part numbers with package codes >

 $\mathsf{GRM1555C1E7R2CZ01D}\ ,\ \mathsf{GRM1555C1E7R2CZ01W}\ ,\ \mathsf{GRM1555C1E7R2CZ01J}$ 

### Shape



# References

Please use replacements or Recommended.

| Packaging | Specifications                                                  | Minimum quantity |
|-----------|-----------------------------------------------------------------|------------------|
| D         | 180mm Paper taping                                              | 10000            |
| J         | 330mm Paper taping                                              | 50000            |
| W         | 180mm Paper taping (W8P1*)<br>* Width : 8mm, Pocket pitch : 1mm | 20000            |

| Mass (typ.) |       |  |
|-------------|-------|--|
| 1 piece     | 1.6mg |  |
| 180mm Reel  | 118g  |  |

### Specifications

| Capacitance                                      | 7.2pF ±0.25pF |
|------------------------------------------------