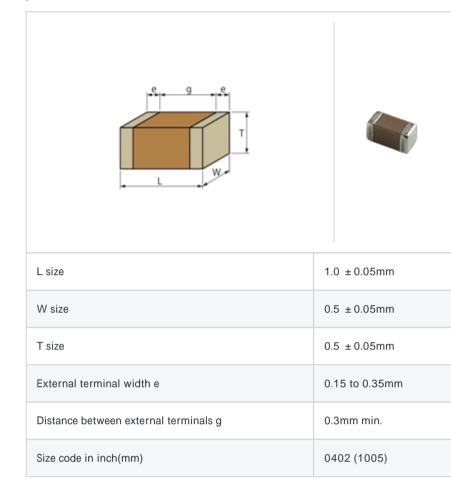

# GRM1555C1E6R9CZ01#

"#" indicates a package specification code.

#### Reflow OK To be discontinued Complies with RoHS

< List of part numbers with package codes >

 $\mathsf{GRM1555C1}\mathsf{E6R9CZ01D}\ ,\ \mathsf{GRM1555C1}\mathsf{E6R9CZ01W}\ ,\ \mathsf{GRM1555C1}\mathsf{E6R9CZ01J}$ 

## Shape



# Please use replacements or Recommended.

Notes

#### References

| Packaging | Specifications                                                  | Minimum quantity |
|-----------|-----------------------------------------------------------------|------------------|
| D         | 180mm Paper taping                                              | 10000            |
| J         | 330mm Paper taping                                              | 50000            |
| W         | 180mm Paper taping (W8P1*)<br>* Width : 8mm, Pocket pitch : 1mm | 20000            |

| Mass (typ.) |       |  |
|-------------|-------|--|
| 1 piece     | 1.6mg |  |
| 180mm Reel  | 118g  |  |

## Specifications

| Capacitance                                      | 6.9pF ±0.25pF |
|-------------------------------------