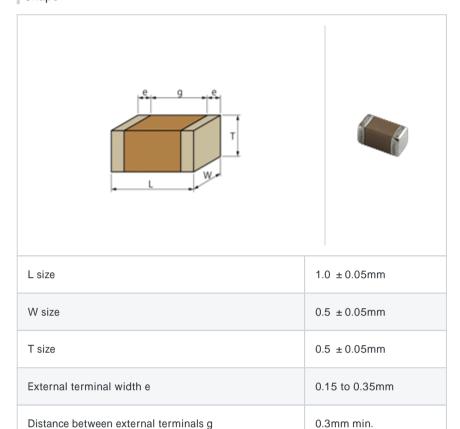

# GRM1555C1E6R6CZ01#

"#" indicates a package specification code.





< List of part numbers with package codes >  ${\sf GRM1555C1E6R6CZ01D}\ ,\ {\sf GRM1555C1E6R6CZ01W}\ ,\ {\sf GRM1555C1E6R6CZ01J}$ 

## Shape



#### Notes

Please use replacements or Recommended.

#### References

| Packaging | Specifications                                              | Minimum quantity |
|-----------|-------------------------------------------------------------|------------------|
| D         | 180mm Paper taping                                          | 10000            |
| J         | 330mm Paper taping                                          | 50000            |
| W         | 180mm Paper taping (W8P1*)  * Width: 8mm, Pocket pitch: 1mm | 20000            |

| Mass (typ.) |       |  |
|-------------|-------|--|
| 1 piece     | 1.6mg |  |
| 180mm Reel  | 118g  |  |

## Specifications

Size code in inch(mm)

| Capacitance                                      | 6.6pF ± 0.25pF |
|------------------------------