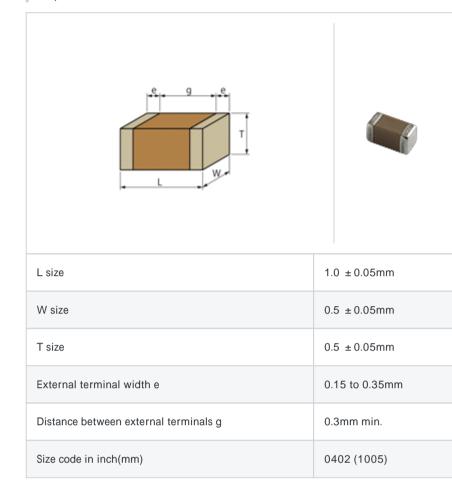

# GRM1555C1E6R3DZ01#

"#" indicates a package specification code.

### Reflow OK To be discontinued Complies with RoHS

< List of part numbers with package codes >

 $\mathsf{GRM1555C1}\mathsf{E6R3DZ01D}\ ,\ \mathsf{GRM1555C1}\mathsf{E6R3DZ01W}\ ,\ \mathsf{GRM1555C1}\mathsf{E6R3DZ01J}$ 

### Shape



Notes

Please use replacements or Recommended.

### References

| Packaging | Specifications                                                  | Minimum quantity |
|-----------|-----------------------------------------------------------------|------------------|
| D         | 180mm Paper taping                                              | 10000            |
| J         | 330mm Paper taping                                              | 50000            |
| W         | 180mm Paper taping (W8P1*)<br>* Width : 8mm, Pocket pitch : 1mm | 20000            |

| Mass (typ.) |       |  |
|-------------|-------|--|
| 1 piece     | 1.6mg |  |
| 180mm Reel  | 118g  |  |

### Specifications

| Capacitance                                      | 6.3pF ± 0.5pF |
|---------------------------------------