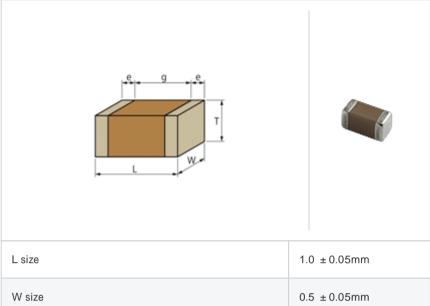

#### Shape

|                                       | <u>'</u>       |
|---------------------------------------|----------------|
| L size                                | 1.0 ± 0.05mm   |
| W size                                | 0.5 ± 0.05mm   |
| T size                                | 0.5 ± 0.05mm   |
| External terminal width e             | 0.15 to 0.35mm |
| Distance between external terminals g | 0.3mm min.     |
| Size code in inch(mm)                 | 0402 (1005)    |