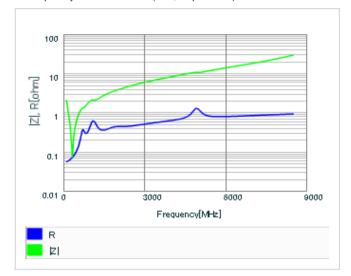

Frequency characteristics (ESR, Impedance)

AC voltage characteristics

S parameter (Smith chart S11)

Capacitance - temperature characteristics

2 of 2

This PDF data has only typical specifications because there is no space for detailed specifications.