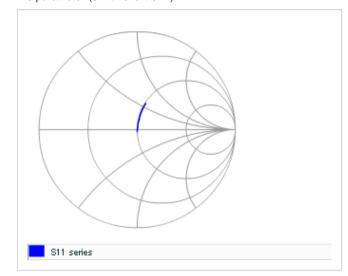

Frequency characteristics (ESR, Impedance)

AC voltage characteristics

S parameter (Smith chart S11)

Capacitance - temperature characteristics

2 of 2

This PDF data has only typical specifications because there is no space for detailed specifications.