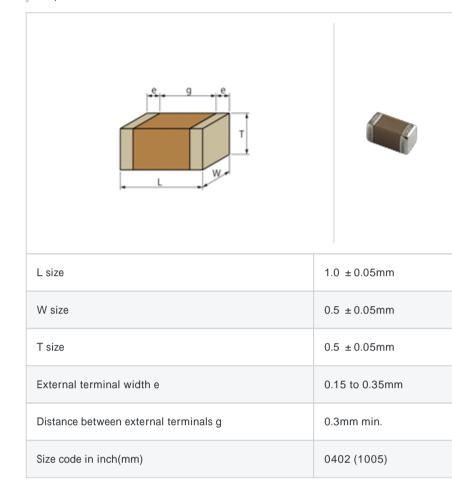

## GRM1555C1E4R2CZ01#

"#" indicates a package specification code.

Notes

#### Reflow OK To be discontinued omplies with RoHS

< List of part numbers with package codes >

 $\mathsf{GRM1555C1E4R2CZ01D}\ ,\ \mathsf{GRM1555C1E4R2CZ01W}\ ,\ \mathsf{GRM1555C1E4R2CZ01J}$ 

### Shape



# References

Please use replacements or Recommended.

| Packaging | Specifications                                                  | Minimum quantity |
|-----------|-----------------------------------------------------------------|------------------|
| D         | 180mm Paper taping                                              | 10000            |
| J         | 330mm Paper taping                                              | 50000            |
| W         | 180mm Paper taping (W8P1*)<br>* Width : 8mm, Pocket pitch : 1mm | 20000            |

| Mass (typ.) |       |  |
|-------------|-------|--|
| 1 piece     | 1.6mg |  |
| 180mm Reel  | 118g  |  |

### Specifications

| Capacitance                                      | 4.2pF ±0.25pF |
|------------------------------------------------