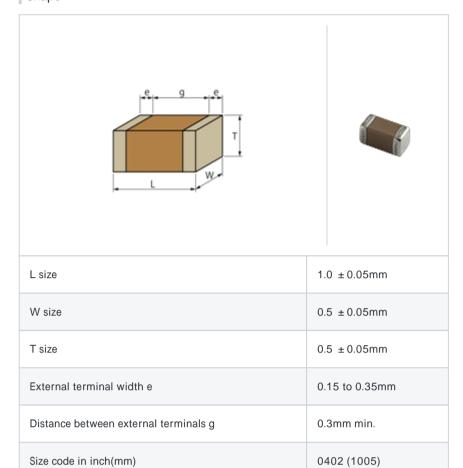

# GRM1555C1E470JZ01#

"#" indicates a package specification code.







< List of part numbers with package codes > GRM1555C1E470JZ01D , GRM1555C1E470JZ01W , GRM1555C1E470JZ01J

# Shape



## Notes

Please use replacements or Recommended.

#### References

| Packaging | Specifications                                              | Minimum quantity |
|-----------|-------------------------------------------------------------|------------------|
| D         | 180mm Paper taping                                          | 10000            |
| J         | 330mm Paper taping                                          | 50000            |
| W         | 180mm Paper taping (W8P1*)  * Width: 8mm, Pocket pitch: 1mm | 20000            |

| Mass (typ.) |       |  |
|-------------|-------|--|
| 1 piece     | 1.6mg |  |
| 180mm Reel  | 118g  |  |

# Specifications

| Capacitance                                      | 47pF ± 5%  |
|--------------------------------------------------|---------