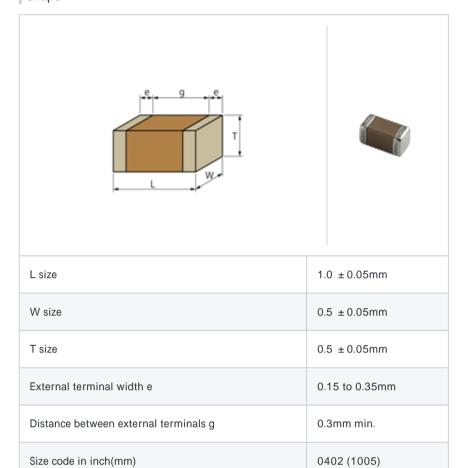

# GRM1555C1E390JZ01#

"#" indicates a package specification code.







< List of part numbers with package codes >  ${\sf GRM1555C1E390JZ01D}\ ,\ {\sf GRM1555C1E390JZ01W}\ ,\ {\sf GRM1555C1E390JZ01J}$ 

# Shape



## Notes

Please use replacements or Recommended.

#### References

| Packaging | Specifications                                               | Minimum quantity |
|-----------|--------------------------------------------------------------|------------------|
| D         | 180mm Paper taping                                           | 10000            |
| J         | 330mm Paper taping                                           | 50000            |
| W         | 180mm Paper taping (W8P1*) * Width : 8mm, Pocket pitch : 1mm | 20000            |

| Mass (typ.) |       |  |
|-------------|-------|--|
| 1 piece     | 1.6mg |  |
| 180mm Reel  | 118g  |  |

# Specifications

| Capacitance                                      | 39pF ± 5%  |
|--------------------------------------------------|----