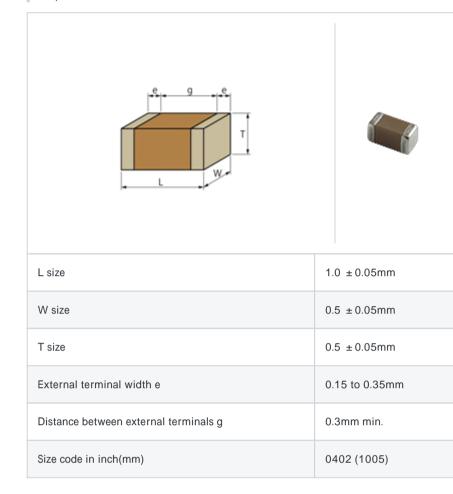

# GRM1555C1E360GZ01#

"#" indicates a package specification code.

#### Reflow OK To be discontinued Complies with RoHS

< List of part numbers with package codes >

 $\mathsf{GRM1555C1E360GZ01D}$  ,  $\mathsf{GRM1555C1E360GZ01W}$  ,  $\mathsf{GRM1555C1E360GZ01J}$ 

### Shape



## Notes

Please use replacements or Recommended.

#### References

| Packaging | Specifications                                                  | Minimum quantity |
|-----------|-----------------------------------------------------------------|------------------|
| D         | 180mm Paper taping                                              | 10000            |
| J         | 330mm Paper taping                                              | 50000            |
| W         | 180mm Paper taping (W8P1*)<br>* Width : 8mm, Pocket pitch : 1mm | 20000            |

| Mass (typ.) |       |  |
|-------------|-------|--|
| 1 piece     | 1.6mg |  |
| 180mm Reel  | 118g  |  |

### Specifications

| Capacitance                                      | 36pF ±2%   |
|--------------------------------------