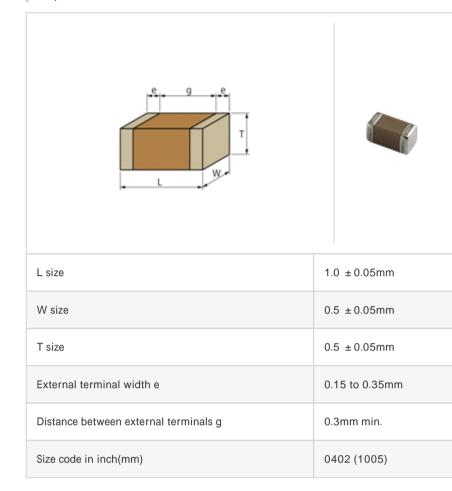

# GRM1555C1E2R0CZ01#

"#" indicates a package specification code.

#### Reflow OK To be discontinued Complies with RoHS

< List of part numbers with package codes >

 $\mathsf{GRM1555C1E2R0CZ01D}\ ,\ \mathsf{GRM1555C1E2R0CZ01W}\ ,\ \mathsf{GRM1555C1E2R0CZ01J}$ 

### Shape



## Please use replacements or Recommended.

Notes

### References

| Packaging | Specifications                                                  | Minimum quantity |
|-----------|-----------------------------------------------------------------|------------------|
| D         | 180mm Paper taping                                              | 10000            |
| J         | 330mm Paper taping                                              | 50000            |
| W         | 180mm Paper taping (W8P1*)<br>* Width : 8mm, Pocket pitch : 1mm | 20000            |

| Mass (typ.) |       |  |
|-------------|-------|--|
| 1 piece     | 1.6mg |  |
| 180mm Reel  | 118g  |  |

### Specifications

| Capacitance                                      | 2.0pF ±0.25pF |
|------------------------------------