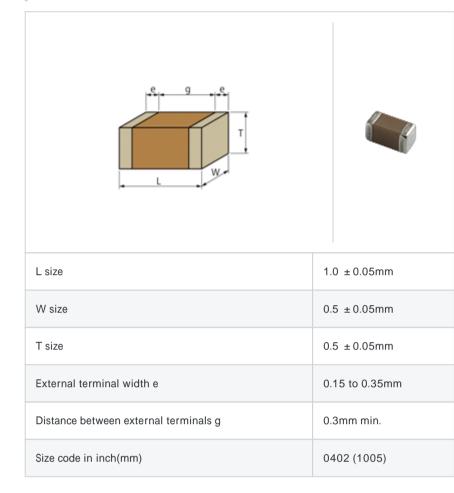

# GRM1555C1E240JZ01#

"#" indicates a package specification code.

#### Reflow OK To be discontinued Complies with RoHS

< List of part numbers with package codes >

 $\mathsf{GRM1555C1E240JZ01D}\ ,\ \mathsf{GRM1555C1E240JZ01W}\ ,\ \mathsf{GRM1555C1E240JZ01J}$ 

### Shape



## Please use replacements or Recommended.

### References

Notes

| Packaging | Specifications                                                  | Minimum quantity |
|-----------|-----------------------------------------------------------------|------------------|
| D         | 180mm Paper taping                                              | 10000            |
| J         | 330mm Paper taping                                              | 50000            |
| W         | 180mm Paper taping (W8P1*)<br>* Width : 8mm, Pocket pitch : 1mm | 20000            |

| Mass (typ.) |       |  |
|-------------|-------|--|
| 1 piece     | 1.6mg |  |
| 180mm Reel  | 118g  |  |

### Specifications

| Capacitance                                      | 24pF ±5%   |
|---------------------------------------