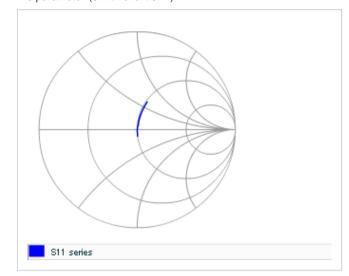

Frequency characteristics (ESR, Impedance)

AC voltage characteristics

S parameter (Smith chart S11)

Capacitance - temperature characteristics

2 of 2

This PDF data has only typical specifications because there is no space for detailed specifications.