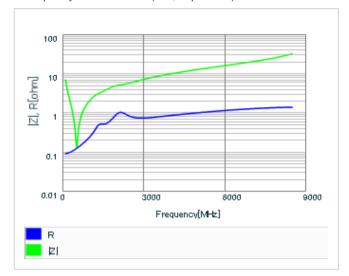

Frequency characteristics (ESR, Impedance)

AC voltage characteristics

S parameter (Smith chart S11)

Capacitance - temperature characteristics

2 of 2

This PDF data has only typical specifications because there is no space for detailed specifications.