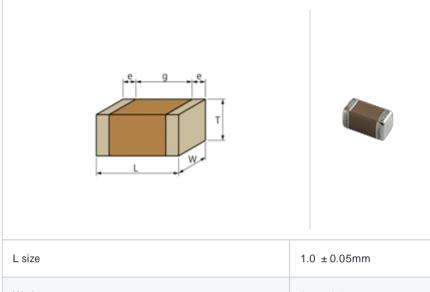

## Shape

|                                       | ı              |
|---------------------------------------|----------------|
| L size                                | 1.0 ± 0.05mm   |
| W size                                | 0.5 ± 0.05mm   |
| T size                                | 0.5 ± 0.05mm   |
| External terminal width e             | 0.15 to 0.35mm |
| Distance between external terminals g | 0.3mm min.     |
| Size code in inch(mm)                 | 0402 (1005)    |