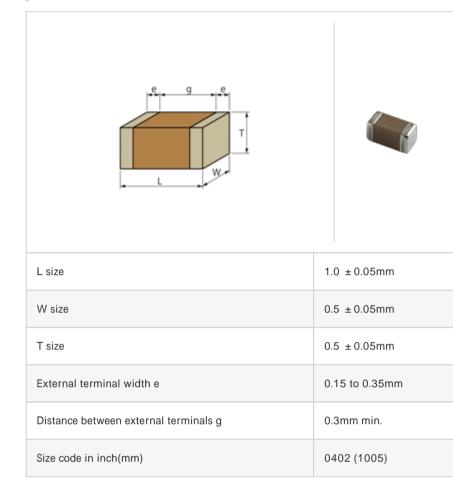

# GRM1555C1E1R8CZ01#

"#" indicates a package specification code.

Notes

#### Reflow OK To be discontinued omplies with RoHS

< List of part numbers with package codes >

 $\mathsf{GRM1555C1E1R8CZ01D}\ ,\ \mathsf{GRM1555C1E1R8CZ01W}\ ,\ \mathsf{GRM1555C1E1R8CZ01J}$ 

## Shape



# References Packaging Specifications Minimum quantity

Please use replacements or Recommended.

| Packaging | specifications                                                  | winimum quantity |
|-----------|-----------------------------------------------------------------|------------------|
| D         | 180mm Paper taping                                              | 10000            |
| J         | 330mm Paper taping                                              | 50000            |
| W         | 180mm Paper taping (W8P1*)<br>* Width : 8mm, Pocket pitch : 1mm | 20000            |

| Mass (typ.) |       |  |
|-------------|-------|--|
| 1 piece     | 1.6mg |  |
| 180mm Reel  | 118g  |  |

## Specifications

| Capacitance                                      | 1.8pF ±0.25pF |
|-------