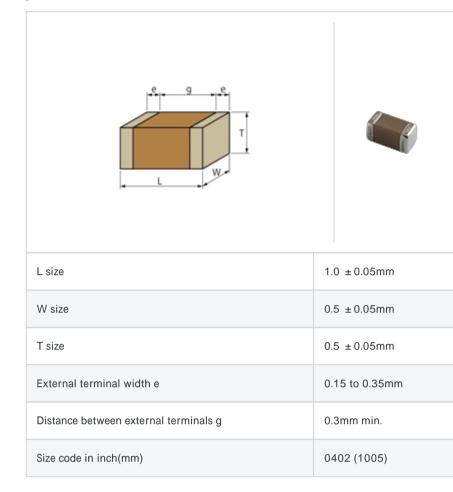

## GRM1555C1E1R3CZ01#

"#" indicates a package specification code.

Notes

#### Reflow OK To be discontinued Complies with RoHS

< List of part numbers with package codes >

 $\mathsf{GRM1555C1E1R3CZ01D}\ ,\ \mathsf{GRM1555C1E1R3CZ01W}\ ,\ \mathsf{GRM1555C1E1R3CZ01J}$ 

### Shape



# References

Please use replacements or Recommended.

| Packaging | Specifications                                                  | Minimum quantity |
|-----------|-----------------------------------------------------------------|------------------|
| D         | 180mm Paper taping                                              | 10000            |
| J         | 330mm Paper taping                                              | 50000            |
| W         | 180mm Paper taping (W8P1*)<br>* Width : 8mm, Pocket pitch : 1mm | 20000            |

| Mass (typ.) |       |  |
|-------------|-------|--|
| 1 piece     | 1.6mg |  |
| 180mm Reel  | 118g  |  |

### Specifications

| Capacitance                                      | 1.3pF ±0.25pF |
|------------------------------------------------