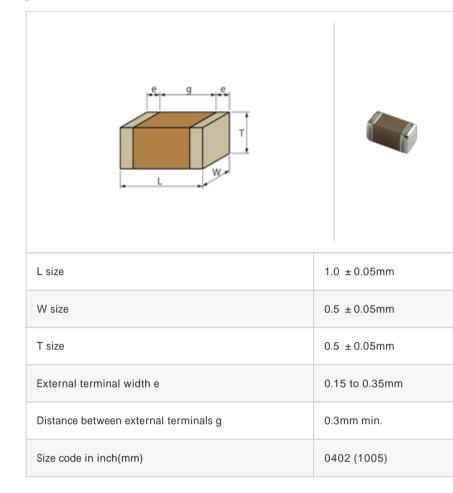

# GRM1555C1E160GZ01#

"#" indicates a package specification code.

#### Reflow OK To be discontinued Complies with RoHS

< List of part numbers with package codes >

 $\mathsf{GRM1555C1E160GZ01D}$  ,  $\mathsf{GRM1555C1E160GZ01W}$  ,  $\mathsf{GRM1555C1E160GZ01J}$ 

# Shape



### Notes

Please use replacements or Recommended.

#### References

| Packaging | Specifications                                                  | Minimum quantity |
|-----------|-----------------------------------------------------------------|------------------|
| D         | 180mm Paper taping                                              | 10000            |
| J         | 330mm Paper taping                                              | 50000            |
| W         | 180mm Paper taping (W8P1*)<br>* Width : 8mm, Pocket pitch : 1mm | 20000            |

| Mass (typ.) |       |  |
|-------------|-------|--|
| 1 piece     | 1.6mg |  |
| 180mm Reel  | 118g  |  |

# Specifications

| Capacitance                                      | 16pF ±2%   |
|---------------------------------------