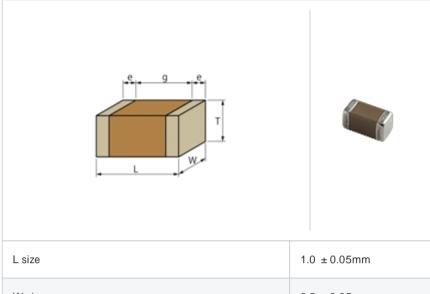

#### Shape

|                                       | <u>'</u>       |
|---------------------------------------|----------------|
| L size                                | 1.0 ± 0.05mm   |
| W size                                | 0.5 ± 0.05mm   |
| T size                                | 0.5 ± 0.05mm   |
| External terminal width e             | 0.15 to 0.35mm |
| Distance between external terminals g | 0.3mm min.     |
| Size code in inch(mm)                 | 0402 (1005)    |