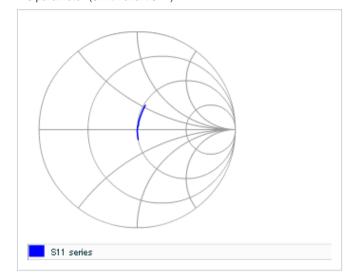

Frequency characteristics (ESR, Impedance)

AC voltage characteristics

S parameter (Smith chart S11)

Capacitance - temperature characteristics

2 of 2

This PDF data has only typical specifications because there is no space for detailed specifications.