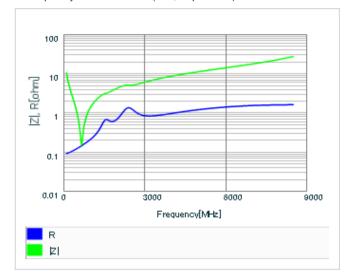

Frequency characteristics (ESR, Impedance)

AC voltage characteristics

S parameter (Smith chart S11)

Capacitance - temperature characteristics

2 of 2

This PDF data has only typical specifications because there is no space for detailed specifications.