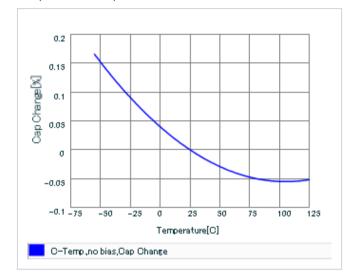

Frequency characteristics (ESR, Impedance)

AC voltage characteristics

S parameter (Smith chart S11)

Capacitance - temperature characteristics

2 of 2

This PDF data has only typical specifications because there is no space for detailed specifications.