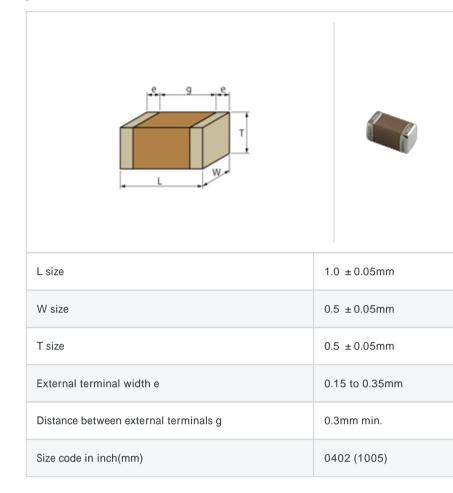

# GRM1555C1E150GZ01#

"#" indicates a package specification code.

#### Reflow OK To be discontinued Complies with RoHS

< List of part numbers with package codes >

 $\mathsf{GRM1555C1E150GZ01D}$  ,  $\mathsf{GRM1555C1E150GZ01W}$  ,  $\mathsf{GRM1555C1E150GZ01J}$ 

# Shape



# Notes

Please use replacements or Recommended.

### References

| Packaging | Specifications                                                  | Minimum quantity |
|-----------|-----------------------------------------------------------------|------------------|
| D         | 180mm Paper taping                                              | 10000            |
| J         | 330mm Paper taping                                              | 50000            |
| W         | 180mm Paper taping (W8P1*)<br>* Width : 8mm, Pocket pitch : 1mm | 20000            |

| Mass (typ.) |       |  |
|-------------|-------|--|
| 1 piece     | 1.6mg |  |
| 180mm Reel  | 118g  |  |

# Specifications

| Capacitance                                      | 15pF ±2%   |
|------------------------------------------