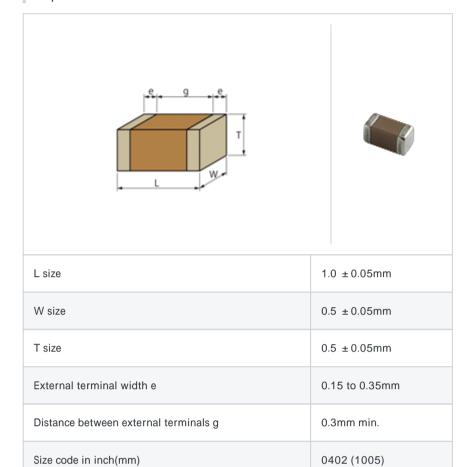

# GRM1555C1E130JZ01#

"#" indicates a package specification code.







< List of part numbers with package codes >  ${\sf GRM1555C1E130JZ01D}\ ,\ {\sf GRM1555C1E130JZ01W}\ ,\ {\sf GRM1555C1E130JZ01J}$ 

# Shape



## Notes

Please use replacements or Recommended.

#### References

| Packaging | Specifications                                              | Minimum quantity |
|-----------|-------------------------------------------------------------|------------------|
| D         | 180mm Paper taping                                          | 10000            |
| J         | 330mm Paper taping                                          | 50000            |
| W         | 180mm Paper taping (W8P1*)  * Width: 8mm, Pocket pitch: 1mm | 20000            |

| Mass (typ.) |       |  |
|-------------|-------|--|
| 1 piece     | 1.6mg |  |
| 180mm Reel  | 118g  |  |

# Specifications

| Capacitance                                      | 13pF ± 5%  |
|--------------------------------------------------|---------