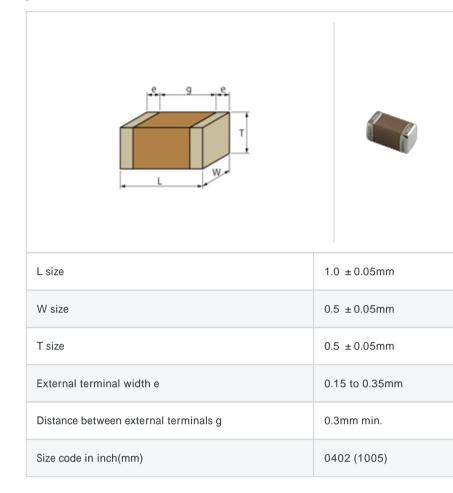

# GRM1555C1E130GZ01#

"#" indicates a package specification code.

#### Reflow OK To be discontinued Complies with RoHS

< List of part numbers with package codes >

 $\mathsf{GRM1555C1E130GZ01D}$  ,  $\mathsf{GRM1555C1E130GZ01W}$  ,  $\mathsf{GRM1555C1E130GZ01J}$ 

# Shape



#### Notes

Please use replacements or Recommended.

#### References

| Packaging | Specifications                                                  | Minimum quantity |
|-----------|-----------------------------------------------------------------|------------------|
| D         | 180mm Paper taping                                              | 10000            |
| J         | 330mm Paper taping                                              | 50000            |
| W         | 180mm Paper taping (W8P1*)<br>* Width : 8mm, Pocket pitch : 1mm | 20000            |

| Mass (typ.) |       |  |
|-------------|-------|--|
| 1 piece     | 1.6mg |  |
| 180mm Reel  | 118g  |  |

# Specifications

| Capacitance                                      | 13pF ±2%   |
|--------------------------------------