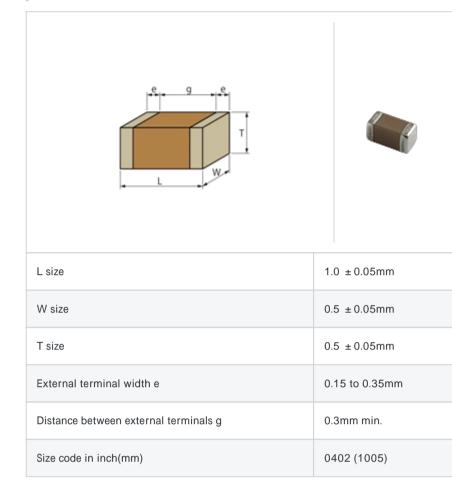

# GRM1555C1E120GZ01#

"#" indicates a package specification code.

#### Reflow OK To be discontinued Complies with RoHS

< List of part numbers with package codes >

 $\mathsf{GRM1555C1E120GZ01D}$  ,  $\mathsf{GRM1555C1E120GZ01W}$  ,  $\mathsf{GRM1555C1E120GZ01J}$ 

### Shape



## Please use replacements or Recommended.

Notes

### References

| Packaging | Specifications                                                  | Minimum quantity |
|-----------|-----------------------------------------------------------------|------------------|
| D         | 180mm Paper taping                                              | 10000            |
| J         | 330mm Paper taping                                              | 50000            |
| W         | 180mm Paper taping (W8P1*)<br>* Width : 8mm, Pocket pitch : 1mm | 20000            |

| Mass (typ.) |       |  |
|-------------|-------|--|
| 1 piece     | 1.6mg |  |
| 180mm Reel  | 118g  |  |

### Specifications

| Capacitance                                      | 12pF ±2%   |
|---------------------------------------