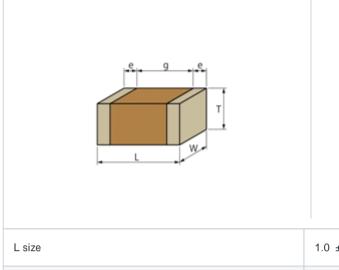

# Shape

| L size                                | 1.0 ± 0.05mm      |
|---------------------------------------|-------------------|
| W size                                | $0.5 \pm 0.05$ mm |
| T size                                | 0.3 ± 0.03mm      |
| External terminal width e             | 0.1 to 0.3mm      |
| Distance between external terminals g | 0.4mm min.        |
| Size code in inch(mm)                 | 0402 (1005)       |