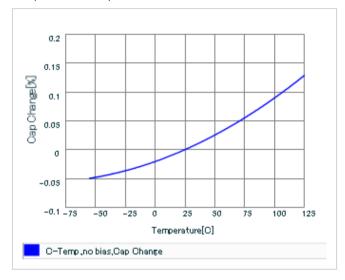

URL : http://www.murata.co.jp/

Last updated: 2013/11/13

Chart of characteristic data (The charts below may show another part number which shares its characteristics.)

#### AC voltage characteristics

Capacitance - temperature characteristics

2 of 2

This PDF data has only typical specifications because there is no space for detailed specifications.

Therefore, please reviewour product specifications or consult the