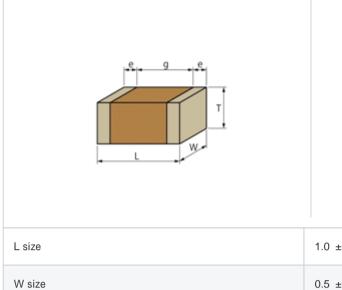

## Shape

|                                       |              | 1 piec |
|---------------------------------------|--------------|--------|
| L size                                | 1.0 ± 0.05mm | 180    |
| W size                                | 0.5 ± 0.05mm |        |
| T size                                | 0.3 ± 0.03mm |        |
| External terminal width e             | 0.1 to 0.3mm |        |
| Distance between external terminals g | 0.4mm min.   |        |
| Size code in inch(mm)                 | 0402 (1005)  |        |