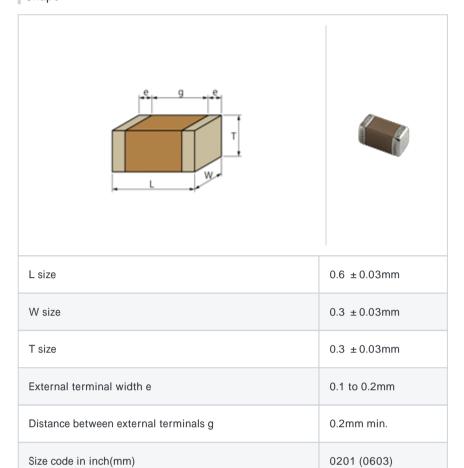

# GRM033R71C122KA01#

"#" indicates a package specification code.









< List of part numbers with package codes >  ${\sf GRM033R71C122KA01D}\ ,\ {\sf GRM033R71C122KA01W}\ ,\ {\sf GRM033R71C122KA01J}$ 

# Shape



#### References

| Packaging | Specifications                                             | Minimum quantity |
|-----------|------------------------------------------------------------|------------------|
| D         | 180mm Paper taping                                         | 15000            |
| J         | 330mm Paper taping                                         | 50000            |
| W         | 180mm Paper taping (W8P1*) * Width: 8mm, Pocket pitch: 1mm | 30000            |

| Mass (typ.) |        |  |
|-------------|--------|--|
| 1 piece     | 0.33mg |  |
| 180mm Reel  | 118g   |  |

# Specifications

| Capacitance                                      | 1200pF ± 10% |
|--------------------------------------------------|--------------|
| Rated voltage