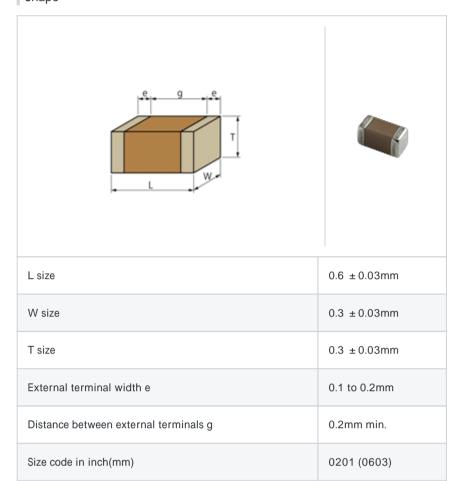

# GRM033R71A122KA01#

"#" indicates a package specification code.









< List of part numbers with package codes >  ${\sf GRM033R71A122KA01D}\ ,\ {\sf GRM033R71A122KA01W}\ ,\ {\sf GRM033R71A122KA01J}$ 

## Shape



## References

| Packaging | Specifications                                             | Minimum quantity |
|-----------|------------------------------------------------------------|------------------|
| D         | 180mm Paper taping                                         | 15000            |
| J         | 330mm Paper taping                                         | 50000            |
| W         | 180mm Paper taping (W8P1*) * Width: 8mm, Pocket pitch: 1mm | 30000            |

| Mass (typ.) |        |  |
|-------------|--------|--|
| 1 piece     | 0.33mg |  |
| 180mm Reel  | 118g   |  |

## Specifications

| Capacitance                                      | 1200pF ± 10% |
|--------------------------------------------------|--------------|
| Rated voltage