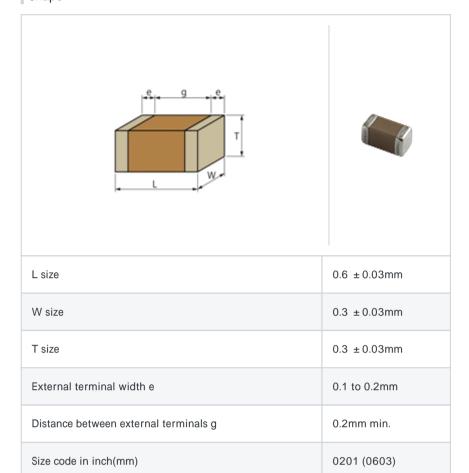

# GRM033C80J273KE01#

"#" indicates a package specification code.









< List of part numbers with package codes >  $\mathsf{GRM033C80J273KE01D} \ , \ \mathsf{GRM033C80J273KE01W} \ , \ \mathsf{GRM033C80J273KE01J}$ 

# Shape



#### References

| Packaging | Specifications                                             | Minimum quantity |
|-----------|------------------------------------------------------------|------------------|
| D         | 180mm Paper taping                                         | 15000            |
| J         | 330mm Paper taping                                         | 50000            |
| W         | 180mm Paper taping (W8P1*) * Width: 8mm, Pocket pitch: 1mm | 30000            |

| Mass (typ.) |        |  |
|-------------|--------|--|
| 1 piece     | 0.33mg |  |
| 180mm Reel  | 118g   |  |

## Specifications

| Capacitance                                      | 27000pF ± 10% |
|--------------------------------------------------|---------------|
| Rated voltage